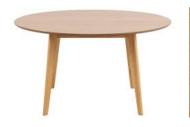

## Roxby dining table

Item 0000091519

Roxby round dining table, top oak AC lacquered veneer, base matt oak stained AC lacquered rubberwood, Ø140x76 cm

Make the room feel more spacious. Since this dining table has a round shape, it represents a great option for modest urban spaces. It is also easy to create a cosy atmosphere as everyone sits close to each other. Thanks to the natural oak look, this table goes well with both dark and light colours.

- Uncluttered and inviting profile
- Perfect for smaller spaces
- Easy-care tabletop in lacquered veneer
- Durable legs
- Comfortably seats 4 people

Colour: veneer oak AC lacquered

Base: rubberwood matt oak stained AC lacquered