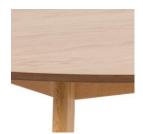

## Roxby dining table

Item 0000091519

Roxby round dining table, top oak AC lacquered veneer, base matt oak stained AC lacquered rubberwood, Ø140x76 cm

Make the room feel more spacious. Since this dining table has a round shape, it represents a great option for modest urban spaces. It is also easy to create a cosy atmosphere as everyone sits close to each other. Thanks to the natural oak look, this table goes well with both dark and light colours.

- Uncluttered and inviting profile
- Perfect for smaller spaces
- Easy-care tabletop in lacquered veneer
- Durable legs
- Comfortably seats 4 people

Colour: veneer oak AC lacquered

Base: rubberwood matt oak stained AC lacquered

| Base                 |                               |
|----------------------|-------------------------------|
| type                 | 4-legs                        |
| profile              | rectangular and rounded edges |
| Colour               | matt oak stained              |
| Material             | rubberwood                    |
| Surface treatment    | AC lacquered                  |
| Core                 | rubberwood                    |
| Leg height           | 74.2 cm                       |
| Number of legs/bases | 4 pcs                         |
| Floor protection     | felt pads                     |