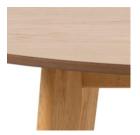

## Roxby dining table

Item 0000091519

Roxby round dining table, top oak AC lacquered veneer, base matt oak stained AC lacquered rubberwood, Ø140x76 cm

Make the room feel more spacious. Since this dining table has a round shape, it represents a great option for modest urban spaces. It is also easy to create a cosy atmosphere as everyone sits close to each other. Thanks to the natural oak look, this table goes well with both dark and light colours.

- Uncluttered and inviting profile
- Perfect for smaller spaces
- Easy-care tabletop in lacquered veneer
- Durable legs
- Comfortably seats 4 people

Colour: veneer oak AC lacquered

Base: rubberwood matt oak stained AC lacquered