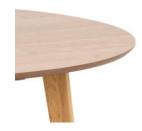

## Roxby dining table

Item 0000091519

Roxby round dining table, top oak AC lacquered veneer, base matt oak stained AC lacquered rubberwood, Ø140x76 cm

Make the room feel more spacious. Since this dining table has a round shape, it represents a great option for modest urban spaces. It is also easy to create a cosy atmosphere as everyone sits close to each other. Thanks to the natural oak look, this table goes well with both dark and light colours.

- Uncluttered and inviting profile
- Perfect for smaller spaces
- Easy-care tabletop in lacquered veneer
- Durable legs
- Comfortably seats 4 people

Colour: veneer oak AC lacquered

Base: rubberwood matt oak stained AC lacquered