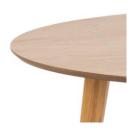

| Base                 |                               |
|----------------------|-------------------------------|
| type                 | 4-legs                        |
| profile              | rectangular and rounded edges |
| Colour               | matt oak stained              |
| Material             | rubberwood                    |
| Surface treatment    | AC lacquered                  |
| Core                 | rubberwood                    |
| Leg height           | 74.2 cm                       |
| Number of legs/bases | 4 pcs                         |
| Floor protection     | felt pads                     |