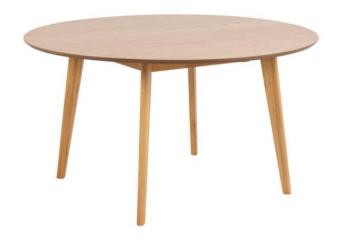

## Roxby dining table

Item 0000091519

Roxby round dining table, top oak AC lacquered veneer, base matt oak stained AC lacquered rubberwood, Ø140x76 cm

Make the room feel more spacious. Since this dining table has a round shape, it represents a great option for modest urban spaces. It is also easy to create a cosy atmosphere as everyone sits close to each other. Thanks to the natural oak look, this table goes well with both dark and light colours.

- Uncluttered and inviting profile
- Perfect for smaller spaces
- Easy-care tabletop in lacquered veneer
- Durable legs
- Comfortably seats 4 people

Colour: veneer oak AC lacquered

Base: rubberwood matt oak stained AC lacquered