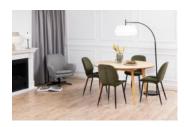

## Roxby dining table

Item 0000091519

Roxby round dining table, top oak AC lacquered veneer, base matt oak stained AC lacquered rubberwood, Ø140x76 cm

Make the room feel more spacious. Since this dining table has a round shape, it represents a great option for modest urban spaces. It is also easy to create a cosy atmosphere as everyone sits close to each other. Thanks to the natural oak look, this table goes well with both dark and light colours.

- Uncluttered and inviting profile
- Perfect for smaller spaces
- Easy-care tabletop in lacquered veneer
- Durable legs
- Comfortably seats 4 people

Colour: veneer oak AC lacquered

Base: rubberwood matt oak stained AC lacquered