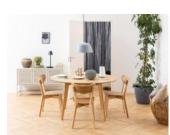

## Roxby dining table

Item 0000091519

Roxby round dining table, top oak AC lacquered veneer, base matt oak stained AC lacquered rubberwood, Ø140x76 cm

Make the room feel more spacious. Since this dining table has a round shape, it represents a great option for modest urban spaces. It is also easy to create a cosy atmosphere as everyone sits close to each other. Thanks to the natural oak look, this table goes well with both dark and light colours.

- Uncluttered and inviting profile
- Perfect for smaller spaces
- Easy-care tabletop in lacquered veneer
- Durable legs
- Comfortably seats 4 people

Colour: veneer oak AC lacquered

Base: rubberwood matt oak stained AC lacquered