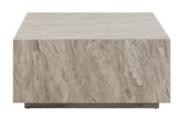

Colour: paper grey marble River rough

Base: paper grey marble River rough

| Base                 |                               |
|----------------------|-------------------------------|
| type                 | pillar                        |
| profile              | square                        |
| Colour               | grey marble River             |
| Material             | paper                         |
| Surface treatment    | rough                         |
| Core                 | MDF Medium Density fiberboard |
| Leg height           | 5 cm                          |
| Number of legs/bases | 1 pcs                         |
| Floor protection     | plastic foot caps             |