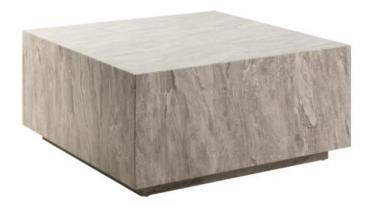

## **Dice** coffee table

Item 0000104953 designrights<sup>©</sup>

Dice square coffee table, top and pillar base grey marble River rough paper, 90x90x42 cm

Ready to make a statement? Then this square coffee table is perfect for you. The grey marble look adds a modern feel to the table and notice how the subtle low base lends the table an architectural touch. This table offers lots of surface for a stack of books and drinks and snacks during your next get-together.

- Square coffee table in a grey marble look
- Subtle low base for a floating top effect
- Spacious surface for decor and refreshment
- Designed by our in-house designer Lasse Cha Pedersen and exclusively protected for Actona

Colour: paper grey marble River rough

Base: paper grey marble River rough