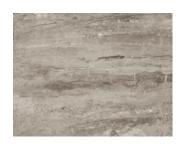

## **Dice** coffee table

Item 0000104953 designrights<sup>©</sup>

Dice square coffee table, top and pillar base grey marble River rough paper, 90x90x42 cm

Ready to make a statement? Then this square coffee table is perfect for you. The grey marble look adds a modern feel to the table and notice how the subtle low base lends the table an architectural touch. This table offers lots of surface for a stack of books and drinks and snacks during your next get-together.

Colour: paper grey marble River rough

Base: paper grey marble River rough