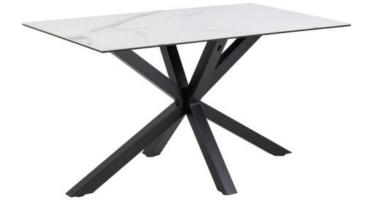

### Heaven dining table

Item H000022899

Heaven rectangular dining table, top white Akranes rough ceramic, cross base matt black rough powder coated steel, 135x80x75.5 cm

The ceramic dining table offers balanced aesthetics as well as generous space for 4 people. Designed with a heat and scratchresistant ceramic tabletop in white marble look and a sculptural black cross base this table has a modern expression and is easy to maintain as well. Such characteristics make the design an ideal addition to any home.

- Contrasting and expressive dining table for modern dining areas
- Ceramic requires low maintenance
- Heat and scratch-resistant white tabletop
- Sculptural black steel base for style and stability
- Comfortably seats 4 people