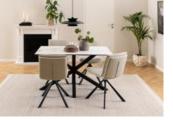

### Heaven dining table

Item H000022899

Heaven rectangular dining table, top white Akranes rough ceramic, cross base matt black rough powder coated steel, 135x80x75.5 cm

The ceramic dining table offers balanced aesthetics as well as generous space for 4 people. Designed with a heat and scratchresistant ceramic tabletop in white marble look and a sculptural black cross base this table has a modern expression and is easy to maintain as well. Such characteristics make the design an ideal addition to any home.

- Contrasting and expressive dining table for modern dining areas
- Ceramic requires low maintenance
- Heat and scratch-resistant white tabletop
- Sculptural black steel base for style and stability
- Comfortably seats 4 people