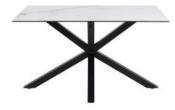

### Heaven dining table

Item H000022899

Heaven rectangular dining table, top white Akranes rough ceramic, cross base matt black rough powder coated steel, 135x80x75.5 cm

The ceramic dining table offers balanced aesthetics as well as generous space for 4 people. Designed with a heat and scratchresistant ceramic tabletop in white marble look and a sculptural black cross base this table has a modern expression and is easy to maintain as well. Such characteristics make the design an ideal addition to any home.

- Contrasting and expressive dining table for modern dining areas
- Ceramic requires low maintenance
- Heat and scratch-resistant white tabletop
- Sculptural black steel base for style and stability
- Comfortably seats 4 people