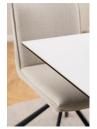

### Heaven dining table

Item H000022899

Heaven rectangular dining table, top white Akranes rough ceramic, cross base matt black rough powder coated steel, 135x80x75.5 cm

The ceramic dining table offers balanced aesthetics as well as generous space for 4 people. Designed with a heat and scratchresistant ceramic tabletop in white marble look and a sculptural black cross base this table has a modern expression and is easy to maintain as well. Such characteristics make the design an ideal addition to any home.

- Contrasting and expressive dining table for modern dining areas
- Ceramic requires low maintenance
- Heat and scratch-resistant white tabletop
- Sculptural black steel base for style and stability
- Comfortably seats 4 people

### Dimensions

| Width             | 135 cm  |
|-------------------|---------|
| Depth             | 80 cm   |
| Height            | 75.5 cm |
| Free height table | 75 cm   |

| Base                 |                     |
|----------------------|---------------------|
| type                 | cross               |
| profile              | square              |
| Colour               | matt black          |
| Material             | steel               |
| Surface treatment    | rough powder coated |
| Core                 | steel               |
| Leg height           | 72.6 cm             |
| Number of legs/bases | 4 pcs               |
| Floor protection     | plastic foot caps   |