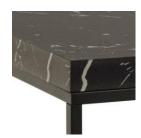

## **Barossa** coffee table

The first thing you will probably notice about this coffee table is the expressive tabletop stemming from the square steel base. It is thick and adorned with a black marble look, which gives the table a bold appearance. So, if you are looking for an accent piece that should stand out in the space, then this is the one.

**Colour:** paper black marble Marquina rough

Base: steel matt black rough powder coated