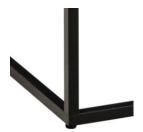

| Base                 |                     |
|----------------------|---------------------|
| type                 | 4-legs              |
| profile              | square              |
| Colour               | matt black          |
| Material             | steel               |
| Surface treatment    | rough powder coated |
| Core                 | steel               |
| Leg height           | 42 cm               |
| Number of legs/bases | 4 pcs               |
| Connection bar       | square              |
| Floor protection     | felt pads           |