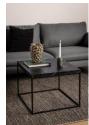

## **Barossa** coffee table

The first thing you will probably notice about this coffee table is the expressive tabletop stemming from the square steel base. It is thick and adorned with a black marble look, which gives the table a bold appearance. So, if you are looking for an accent piece that should stand out in the space, then this is the one.

- Modern square coffee table
- Thick tabletop in a black marble look for a bold look
- Slim black steel base with a powder coated finish
- Designed by our in-house designer Christina Aagaard
- FSC™ certified

**Colour:** paper black marble Marquina rough

Base: steel matt black rough powder coated