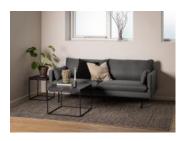

## **Barossa** coffee table

The first thing you will probably notice about this coffee table is the expressive tabletop stemming from the square steel base. It is thick and adorned with a black marble look, which gives the table a bold appearance. So, if you are looking for an accent piece that should stand out in the space, then this is the one.

- Modern square coffee table
- Thick tabletop in a black marble look for a bold look
- Slim black steel base with a powder coated finish
- Designed by our in-house designer Christina Aagaard
- FSC™ certified

**Colour:** paper black marble Marquina rough

Base: steel matt black rough powder coated