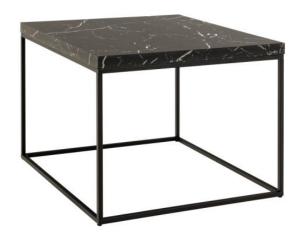

## **Barossa** coffee table

The first thing you will probably notice about this coffee table is the expressive tabletop stemming from the square steel base. It is thick and adorned with a black marble look, which gives the table a bold appearance. So, if you are looking for an accent piece that should stand out in the space, then this is the one.

- Modern square coffee table
- Thick tabletop in a black marble look for a bold look
- Slim black steel base with a powder coated finish
- Designed by our in-house designer Christina Aagaard
- FSC™ certified

**Colour:** paper black marble Marquina rough

Base: steel matt black rough powder coated