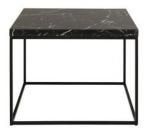

## **Barossa** coffee table

The first thing you will probably notice about this coffee table is the expressive tabletop stemming from the square steel base. It is thick and adorned with a black marble look, which gives the table a bold appearance. So, if you are looking for an accent piece that should stand out in the space, then this is the one.

- Modern square coffee table
- Thick tabletop in a black marble look for a bold look
- Slim black steel base with a powder coated finish
- Designed by our in-house designer Christina Aagaard
- FSC™ certified

**Colour:** paper black marble Marquina rough

Base: steel matt black rough powder coated