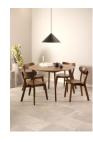

## Roxby dining table

Item 0000109198 designrights<sup>©</sup>

Roxby round dining table, top matt walnut UV lacquered veneer, base walnut stained AC lacquered rubberwood with straight grain, Ø120x76 cm

Make the room feel more spacious with this dark dining table. Its round shape is great for modest dining room spaces, where it maximises space and makes everyone sit close to each other. The tabletop is adorned with a lacquered walnut veneer, boasting wood grain. It comfortably seats 4 people and contributes to a cosy ambience in the dining room.

- Inviting dining table for any home
- Ideal for smaller dining rooms
- Round top made with a lacquered walnut veneer
- Wooden legs with a lacquered walnut-stained look
- Comfortably seats 4 people
- Designed by Nissens Tegnestue and exclusively protected for Actona