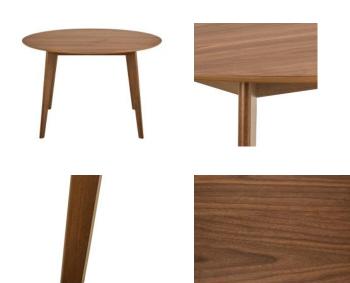

## Roxby dining table

Item 0000109198 designrights<sup>©</sup>

Roxby round dining table, top matt walnut UV lacquered veneer, base walnut stained AC lacquered rubberwood with straight grain, Ø120x76 cm

Make the room feel more spacious with this dark dining table. Its round shape is great for modest dining room spaces, where it maximises space and makes everyone sit close to each other. The tabletop is adorned with a lacquered walnut veneer, boasting wood grain. It comfortably seats 4 people and contributes to a cosy ambience in the dining room.

- Inviting dining table for any home
- Ideal for smaller dining rooms
- Round top made with a lacquered walnut veneer
- Wooden legs with a lacquered walnut-stained look
- Comfortably seats 4 people
- Designed by Nissens Tegnestue and exclusively protected for Actona

Colour: walnut veneer matt UV lacquered

Base: rubberwood walnut stained AC lacquered