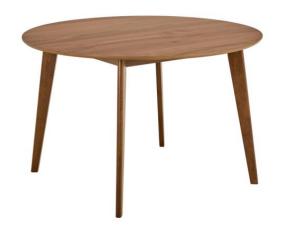

## Roxby dining table

Item 0000109198 designrights<sup>©</sup>

Roxby round dining table, top matt walnut UV lacquered veneer, base walnut stained AC lacquered rubberwood with straight grain, Ø120x76 cm

Make the room feel more spacious with this dark dining table. Its round shape is great for modest dining room spaces, where it maximises space and makes everyone sit close to each other. The tabletop is adorned with a lacquered walnut veneer, boasting wood grain. It comfortably seats 4 people and contributes to a cosy ambience in the dining room.

- Inviting dining table for any home
- Ideal for smaller dining rooms
- Round top made with a lacquered walnut veneer
- Wooden legs with a lacquered walnut-stained look
- Comfortably seats 4 people
- Designed by Nissens Tegnestue and exclusively protected for Actona

Colour: walnut veneer matt UV lacquered

Base: rubberwood walnut stained AC lacquered