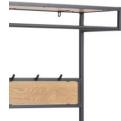

### Seaford clothes rack

ltem 0000094144

Matt black metal, 3 matt wild oak paper shelves

The clothes rack of carefully selected materials is easy to maintain. With exclusive design rights this clothes rack is the perfect accent to finish out a room with style. This piece has the personality to blend with many styles of decor featuring a striking wood effect and supported by a metal base with a powder coated appearance.

- Supported by a metal base with a powder coated appearance
- Made of carefully selected materials there are easy to maintain
- Exclusive design rights
- Featuring a striking wood effect this piece has the personality to blend with many styles of decor

**Colour:** metal matt black rough powder coated

Base: metal matt black rough powder coated