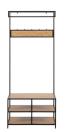

### Seaford clothes rack

ltem 0000094144

Matt black metal, 3 matt wild oak paper shelves

The clothes rack of carefully selected materials is easy to maintain. With exclusive design rights this clothes rack is the perfect accent to finish out a room with style. This piece has the personality to blend with many styles of decor featuring a striking wood effect and supported by a metal base with a powder coated appearance.

- Supported by a metal base with a powder coated appearance
- Made of carefully selected materials there are easy to maintain
- Exclusive design rights
- Featuring a striking wood effect this piece has the personality to blend with many styles of decor

**Colour:** metal matt black rough powder coated

Base: metal matt black rough powder coated