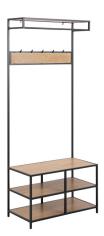

### Seaford clothes rack

ltem 0000094144

Matt black metal, 3 matt wild oak paper shelves

The clothes rack of carefully selected materials is easy to maintain. With exclusive design rights this clothes rack is the perfect accent to finish out a room with style. This piece has the personality to blend with many styles of decor featuring a striking wood effect and supported by a metal base with a powder coated appearance.

- Supported by a metal base with a powder coated appearance
- Made of carefully selected materials there are easy to maintain
- Exclusive design rights
- Featuring a striking wood effect this piece has the personality to blend with many styles of decor

**Colour:** metal matt black rough powder coated

Base: metal matt black rough powder coated