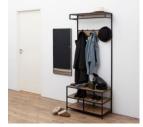

### Seaford clothes rack

ltem 0000094144

Matt black metal, 3 matt wild oak paper shelves

The clothes rack of carefully selected materials is easy to maintain. With exclusive design rights this clothes rack is the perfect accent to finish out a room with style. This piece has the personality to blend with many styles of decor featuring a striking wood effect and supported by a metal base with a powder coated appearance.

- Supported by a metal base with a powder coated appearance
- Made of carefully selected materials there are easy to maintain
- Exclusive design rights
- Featuring a striking wood effect this piece has the personality to blend with many styles of decor

### Dimensions

| Width  | 77 cm  |
|--------|--------|
| Depth  | 40 cm  |
| Height | 185 cm |

| Frame             |                     |
|-------------------|---------------------|
| Colour            | matt black          |
| Material          | metal               |
| Surface treatment | rough powder coated |
| Core              | metal               |

| Base              |                     |
|-------------------|---------------------|
| Colour            | matt black          |
| Material          | metal               |
| Surface treatment | rough powder coated |
| Core              | metal               |
| Leg shape         | square              |

| Shelves           |               |
|-------------------|---------------|
| Colour            | matt wild oak |
| Material          | paper         |
| Surface treatment | rough         |
| Core              | MDF           |
| Number of shelves | 3 pcs         |