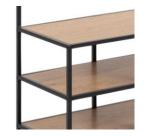

| Shelves           |               |
|-------------------|---------------|
| Colour            | matt wild oak |
| Material          | paper         |
| Surface treatment | rough         |
| Core              | MDF           |
| Number of shelves | 3 pcs         |