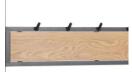

### Seaford clothes rack

ltem 0000094144

Matt black metal, 3 matt wild oak paper shelves

The clothes rack of carefully selected materials is easy to maintain. With exclusive design rights this clothes rack is the perfect accent to finish out a room with style. This piece has the personality to blend with many styles of decor featuring a striking wood effect and supported by a metal base with a powder coated appearance.

| Shelves           |               |
|-------------------|---------------|
| Colour            | matt wild oak |
| Material          | paper         |
| Surface treatment | rough         |
| Core              | MDF           |
| Number of shelves | 3 pcs         |