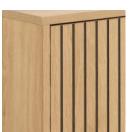

## **Albany** shoe cabinet

Item 0000105862 designrights<sup>©</sup>

Adorned in an oak look with a lamella front, this shoe cabinet adds style and practicality to your hallway. Playing with contrast, the oak look complemented by black accents creates a well-balanced visual appeal. Hang it on the wall to utilize your space and keep your shoes stored out of sight.

- Shoe cabinet with lamella front
- Features wall mounting
- Easy-care surface boasting an oak look
- FSC<sup>™</sup>-certified
- Designed by our in-house designer Lasse Cha Pedersen and exclusively protected for Actona

Colour: melamine oak rough

Drawers: melamine oak rough