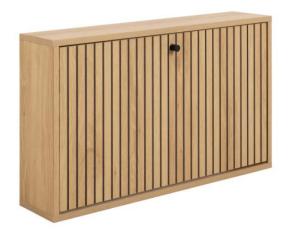

## **Albany** shoe cabinet

Item 0000105862 designrights<sup>©</sup>

Adorned in an oak look with a lamella front, this shoe cabinet adds style and practicality to your hallway. Playing with contrast, the oak look complemented by black accents creates a well-balanced visual appeal. Hang it on the wall to utilize your space and keep your shoes stored out of sight.

- Shoe cabinet with lamella front
- Features wall mounting
- Easy-care surface boasting an oak look
- FSC<sup>™</sup>-certified
- Designed by our in-house designer Lasse Cha Pedersen and exclusively protected for Actona

Colour: melamine oak rough

Drawers: melamine oak rough