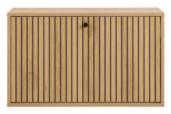

## **Albany** shoe cabinet

Item 0000105862 designrights<sup>©</sup>

Adorned in an oak look with a lamella front, this shoe cabinet adds style and practicality to your hallway. Playing with contrast, the oak look complemented by black accents creates a well-balanced visual appeal. Hang it on the wall to utilize your space and keep your shoes stored out of sight.

- Shoe cabinet with lamella front
- Features wall mounting
- Easy-care surface boasting an oak look
- FSC<sup>™</sup>-certified
- Designed by our in-house designer Lasse Cha Pedersen and exclusively protected for Actona

Colour: melamine oak rough

Drawers: melamine oak rough