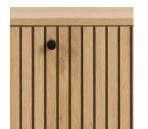

## **Albany** shoe cabinet

Item 0000105862 designrights<sup>©</sup>

Adorned in an oak look with a lamella front, this shoe cabinet adds style and practicality to your hallway. Playing with contrast, the oak look complemented by black accents creates a well-balanced visual appeal. Hang it on the wall to utilize your space and keep your shoes stored out of sight.

- Shoe cabinet with lamella front
- Features wall mounting
- Easy-care surface boasting an oak look
- FSC<sup>™</sup>-certified
- Designed by our in-house designer Lasse Cha Pedersen and exclusively protected for Actona