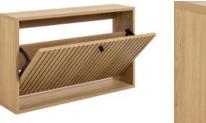

## **Albany** shoe cabinet

Item 0000105862 designrights<sup>©</sup>

Adorned in an oak look with a lamella front, this shoe cabinet adds style and practicality to your hallway. Playing with contrast, the oak look complemented by black accents creates a well-balanced visual appeal. Hang it on the wall to utilize your space and keep your shoes stored out of sight.

- Shoe cabinet with lamella front
- Features wall mounting
- Easy-care surface boasting an oak look
- FSC<sup>™</sup>-certified
- Designed by our in-house designer Lasse Cha Pedersen and exclusively protected for Actona

## Details and specifications

Albany shoe cabinet 0000105862

| Main info    |               |
|--------------|---------------|
| Model        | Albany        |
| Item group   | shoe cabinet  |
| Item no.     | 0000105862    |
| EAN code     | 5713941350718 |
| Size (WxDxH) | 71,6x17x43 cm |
| Features     | wall mounting |
| CBM          | 0.04 cbm      |