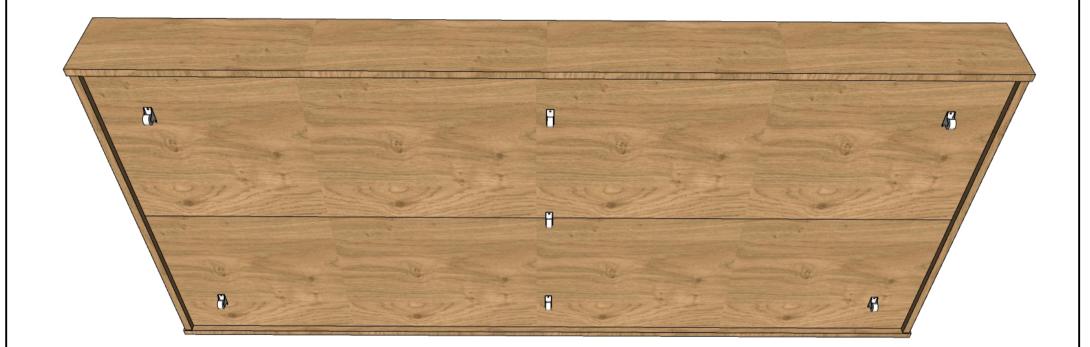

| Model: MILANO MLRB9012                                                                                                                                                                           | Discription: DRAWERBED |           | Page: 3/3                                       |
|--------------------------------------------------------------------------------------------------------------------------------------------------------------------------------------------------|------------------------|-----------|-------------------------------------------------|
| Dimensions LxBxH (mm):                                                                                                                                                                           |                        | Material: | Date: 19/12/2023                                |
| All contents on this document are protected by copyright & patents. Except as specifically<br>permitted herein, no portion of the information on this document may be reproduced in any form, or |                        |           | COPYRIGHT © 2023 VIPACK,<br>ALL RIGHTS RESERVED |
| by any means, without prior written permission from Vipack bvba. No parts of the designs and the products can be copied or transmitted. Product and drawings under Patent and Copyright.         |                        |           |                                                 |