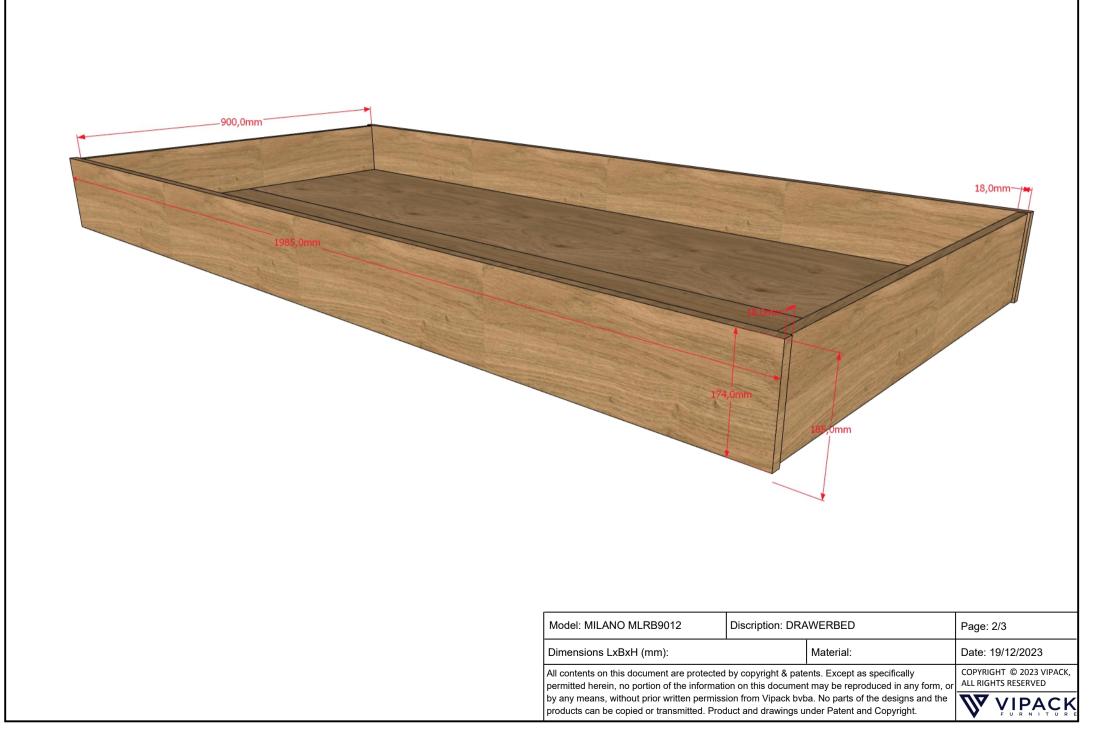

| Model: MILANO MLRB9012                                                                                                                                                                           | Discription: DRAWERBED |           | Page: 3/3                                       |
|--------------------------------------------------------------------------------------------------------------------------------------------------------------------------------------------------|------------------------|-----------|-------------------------------------------------|
| Dimensions LxBxH (mm):                                                                                                                                                                           |                        | Materi