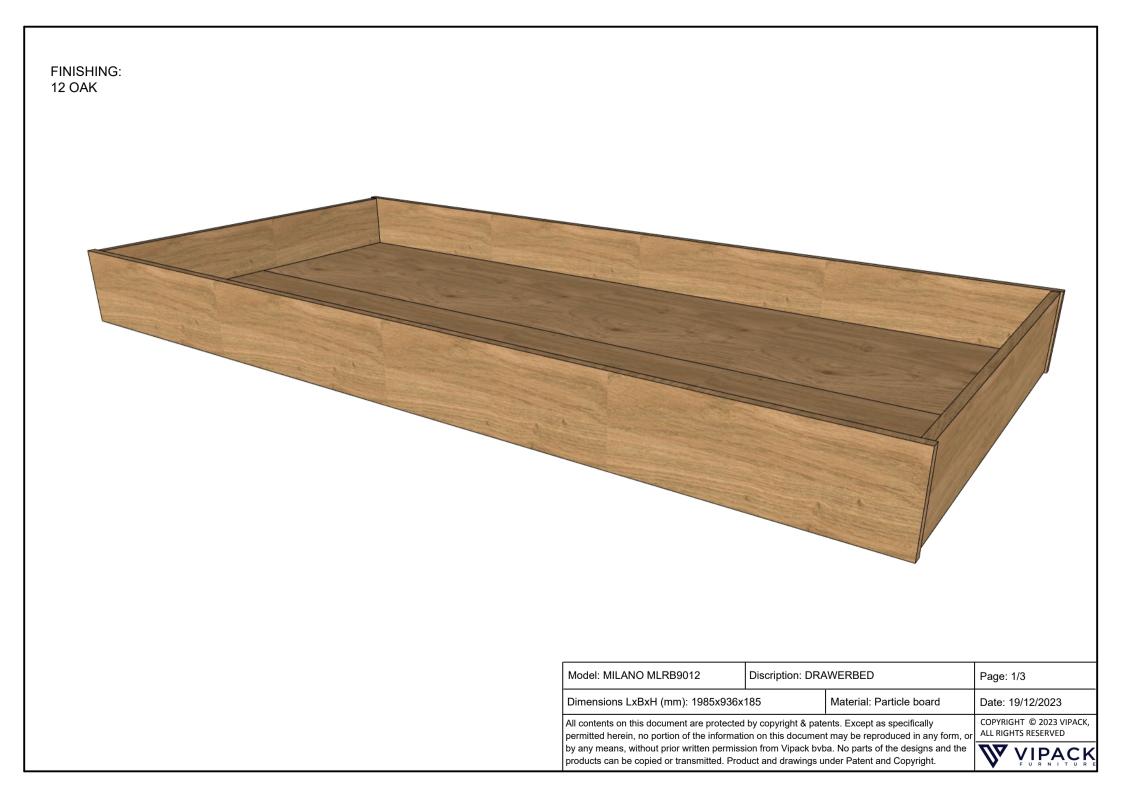

| Model: MILANO MLRB9012                                                                                                                                                                           | Discription: DRAWERBED |           | Page: 3/3                                       |
|--------------------------------------------------------------------------------------------------------------------------------------------------------------------------------------------------|------------------------|-----------|-------------------------------------------------|
| Dimensions LxBxH (mm):                                                                                                                                                                           |                        | Mate