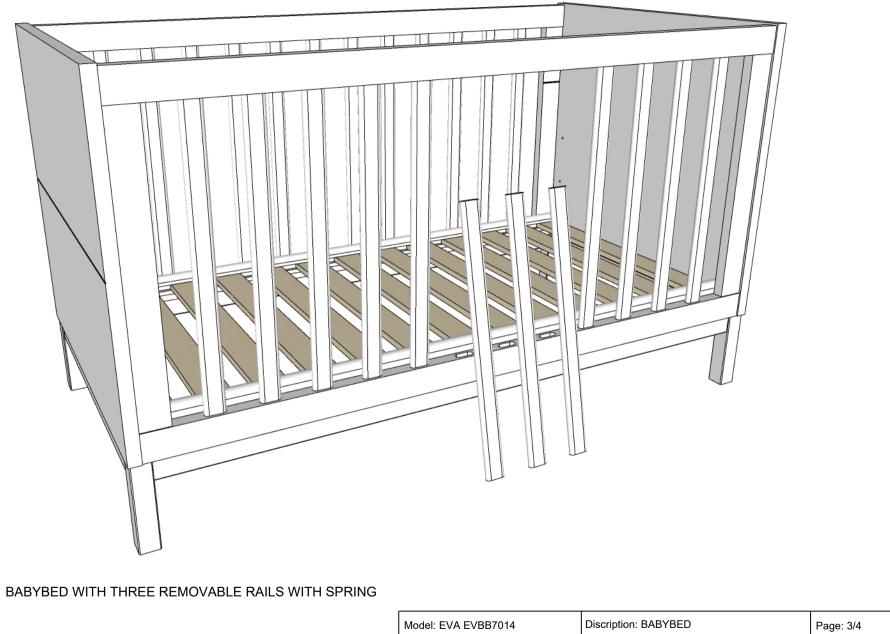

## BABYBED TRANSFORMABLE WITH BEDSIDE TO JUNIOR BED

| Model: EVA EVBB7014                                                                         | Discription: BABYBED                            |           | Page: 4/4        |  |
|---------------------------------------------------------------------------------------------|-------------------------------------------------|-----------|------------------|--|
| Dimensions LxBxH (mm):                                                                      |                                                 | Material: | Date: 22/11/2024 |  |
| All contents on this document are protected permitted herein, no portion of the information | COPYRIGHT © 2024 VIPACK,<br>ALL RIGHTS RESERVED |           |                  |  |
| by any means, without prior written permiss<br>products can be copied or transmitted. Proc  |                                                 |           |                  |  |