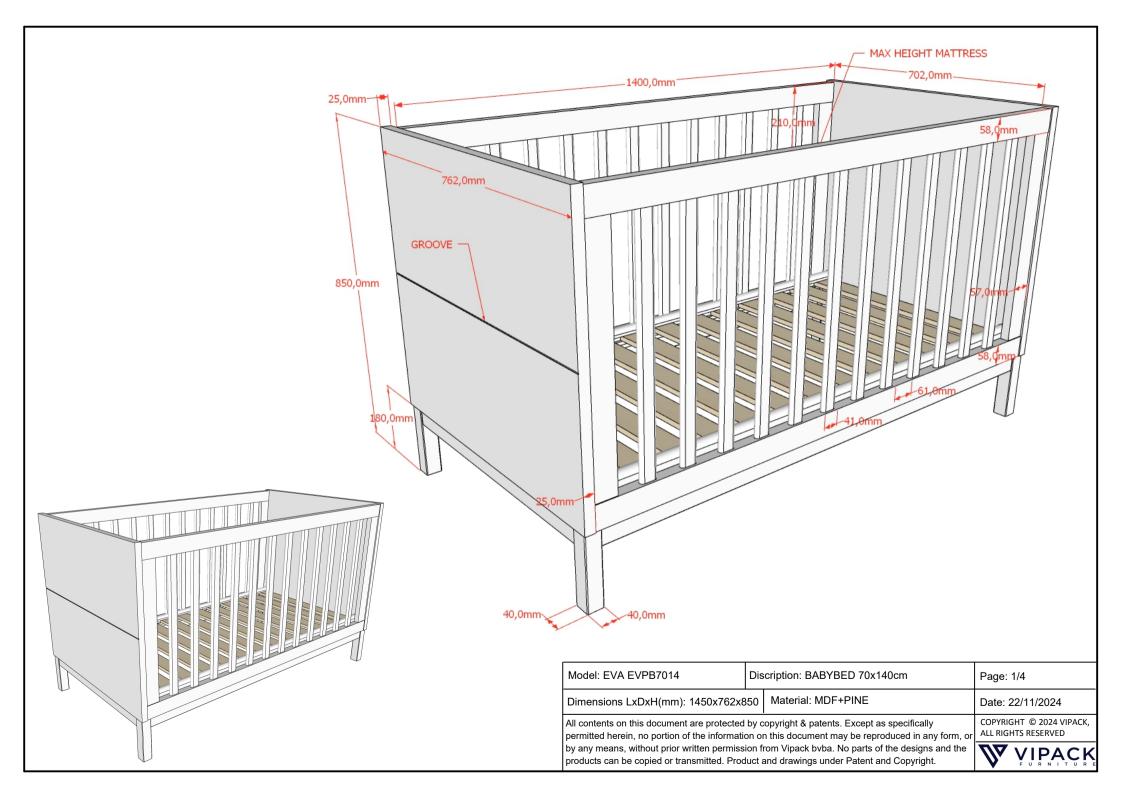

| Dimensions LxBxH (mm):                                                                                                                                                                           |  | Material: | Date: 2 | 22/11/2024                         |
|--------------------------------------------------------------------------------------------------------------------------------------------------------------------------------------------------|--|-----------|---------|------------------------------------|
| All contents on this document are protected by copyright & patents. Except as specifically<br>permitted herein, no portion of the information on this document may be reproduced in any form, or |  |           |         | GHT © 2024 VIPACK,<br>HTS RESERVED |
| by any means, without prior written permission from Vipack bvba. No parts of the designs and the products can be copied or transmitted. Product and drawings under Patent and Copyright.         |  |           |         |                                    |