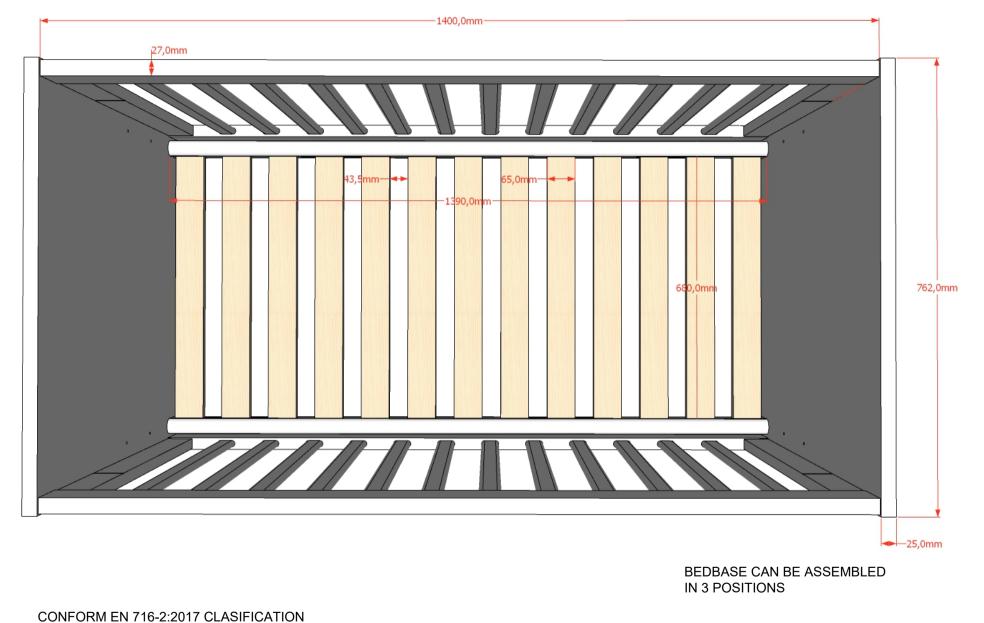

## CONFORM EN 716-2:2017 CLASIFICATION ACCORDING EN 716-1:2017+AC:2019

| Model: EVA EVBB7014                                                                                                                                                                      | Discription: BABYBED                            |                       | Page: 2/4        |  |
|------------------------------------------------------------------------------------------------------------------------------------------------------------------------------------------|-------------------------------------------------|-----------------------|------------------|--|
| Dimensions(mm):                                                                                                                                                                          |                                                 | Material: MDF + BEECH | Date: 22/11/2024 |  |
| All contents on this document are protected permitted herein, no portion of the informati                                                                                                | COPYRIGHT © 2024 VIPACK,<br>ALL RIGHTS RESERVED |                       |                  |  |
| by any means, without prior written permission from Vipack bvba. No parts of the designs and the products can be copied or transmitted. Product and drawings under Patent and Copyright. |                                                 |                       |                  |  |