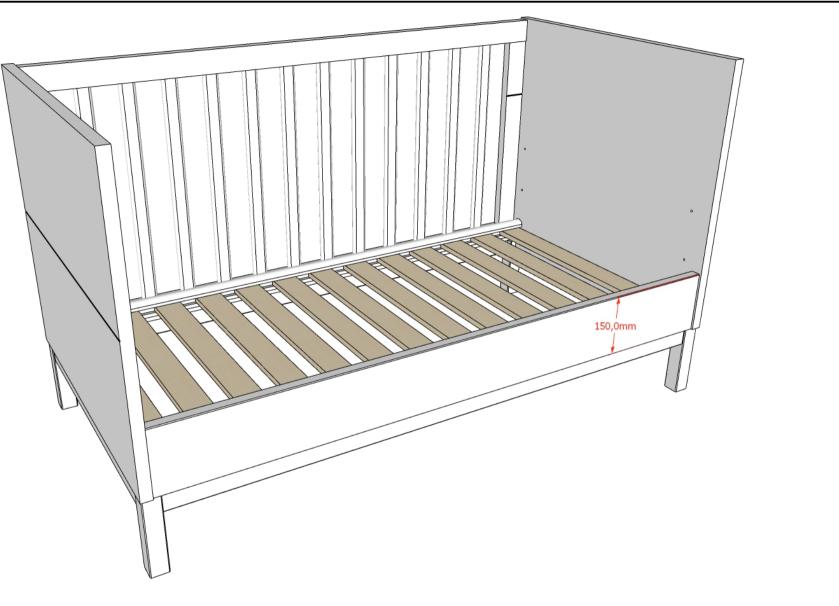

## BABYBED TRANSFORMABLE WITH BEDSIDE TO JUNIOR BED

| Model: EVA EVBB7014                                                                         | Discription: BABYBED                            |           | Page: 4/4        |  |
|---------------------------------------------------------------------------------------------|-------------------------------------------------|-----------|------------------|--|
| Dimensions LxBxH (mm):                                                                      |                                                 | Material: | Date: 22/11/2024 |  |
| All contents on this document are protected permitted herein, no portion of the information | COPYRIGHT © 2024 VIPACK,<br>ALL RIGHTS RESERVED |           |                  |  |
| by any means, without prior written permiss<br>products can be copied or transmitted. Proc  |                                                 |           |                  |  |