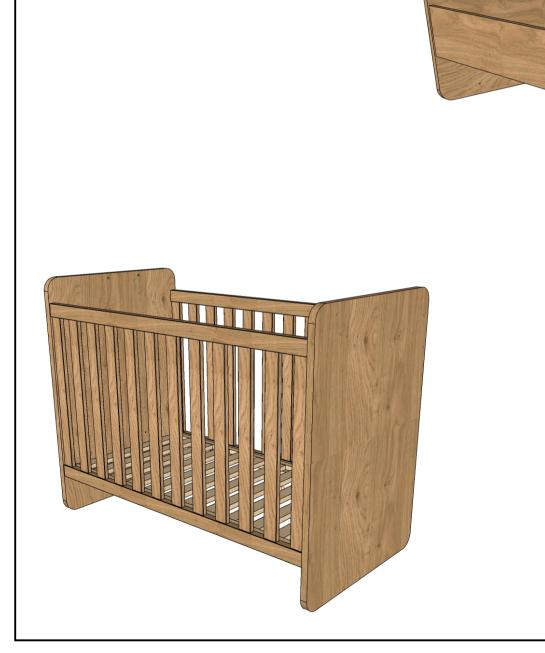

| Model: SAM SADB6012                                                                                                                                                                        | Discription: TRASFORMABLE BED |                          | Page: 1/1                                       |  |
|--------------------------------------------------------------------------------------------------------------------------------------------------------------------------------------------|-------------------------------|--------------------------|-------------------------------------------------|--|
| Dimensions LxBxH (mm):                                                                                                                                                                     |                               | Material: Particle board | Date: 30/09/2024                                |  |
| contents on this document are protected by copyright & patents. Except as specifically<br>rmitted herein, no portion of the information on this document may be reproduced in any form, or |                               |                          | COPYRIGHT © 2024 VIPACK,<br>ALL RIGHTS RESERVED |  |
| any means, without prior written permission from Vipack bvba. No parts of the designs and the oducts can be copied or transmitted. Product and drawings under Patent and Copyright.        |                               |                          |                                                 |  |