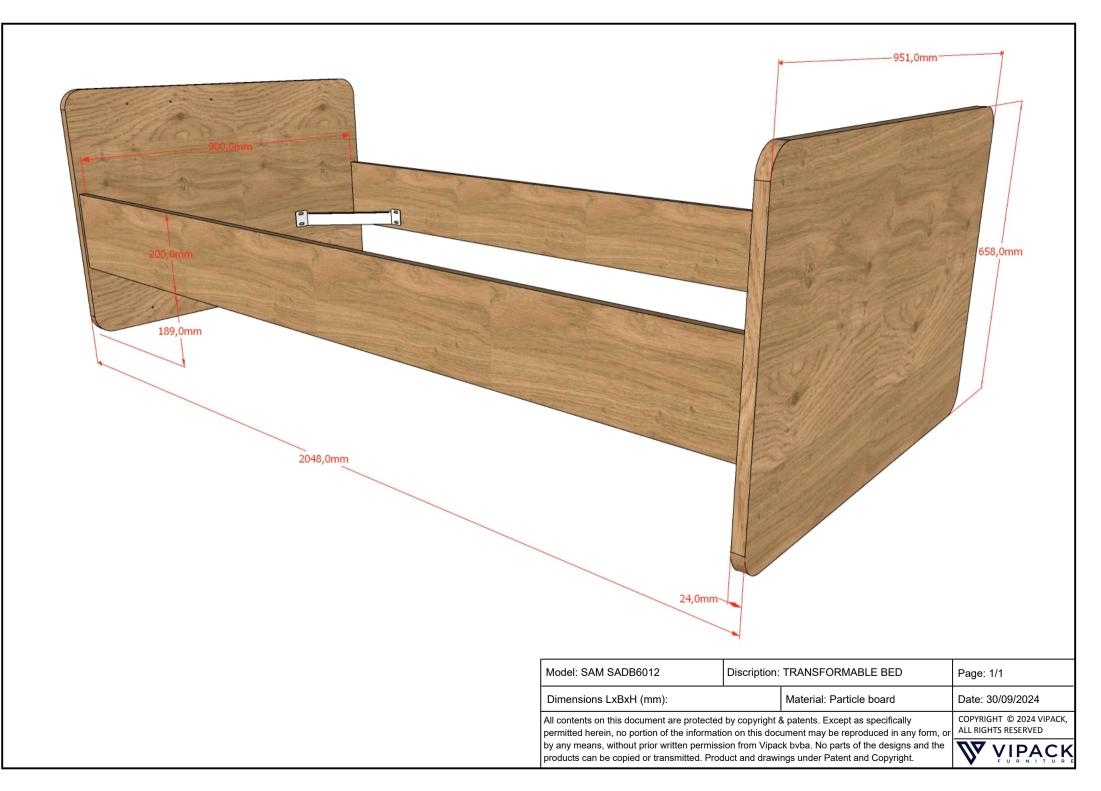

| Model: SAM SADB6012                                                                                                                                                                        | Discription: TRASFORMABLE BED |                          | Page: 1/1                                       |  |
|--------------------------------------------------------------------------------------------------------------------------------------------------------------------------------------------|-------------------------------|--------------------------|-------------------------------------------------|--|
| Dimensions LxBxH (mm):                                                                                                                                                                     |                               | Material: Particle board | Date: 30/09/2024                                |  |
| contents on this document are protected by copyright & patents. Except as specifically<br>rmitted herein, no portion of the information on this document may be reproduced in any form, or |                               |                          | COPYRIGHT © 2024 VIPACK,<br>ALL RIGHTS RESERVED |  |
| any means, without prior written permission from Vipack bvba. No parts of the designs and the oducts can be copied or transmitted. Product and drawings under Patent and Copyright.        |                               |                          |                                                 |  |