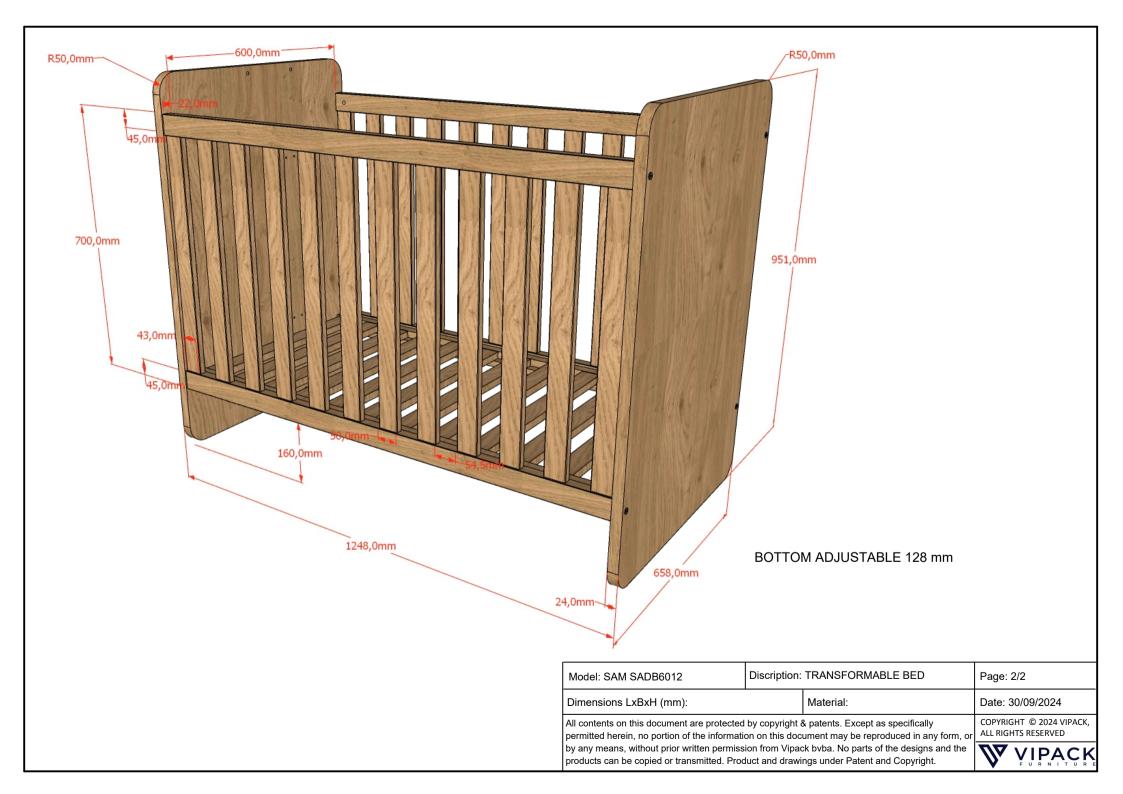

| Model: SAM SADB6012                                                                                                                                                                        | Discription: TRASFORMABLE BED |                          | Page: 1/1                                       |  |
|--------------------------------------------------------------------------------------------------------------------------------------------------------------------------------------------|-------------------------------|--------------------------|-------------------------------------------------|--|
| Dimensions LxBxH (mm):                                                                                                                                                                     |                               | Material: Particle board | Date: 30/09/2024                                |  |
| contents on this document are protected by copyright & patents. Except as specifically<br>rmitted herein, no portion of the information on this document may be reproduced in any form, or |                               |                          | COPYRIGHT © 2024 VIPACK,<br>ALL RIGHTS RESERVED |  |
| any means, without prior written permission from Vipack bvba. No parts of the designs and the oducts can be copied or transmitted. Product and drawings under Patent and Copyright.        |                               |                          |                                                 |  |