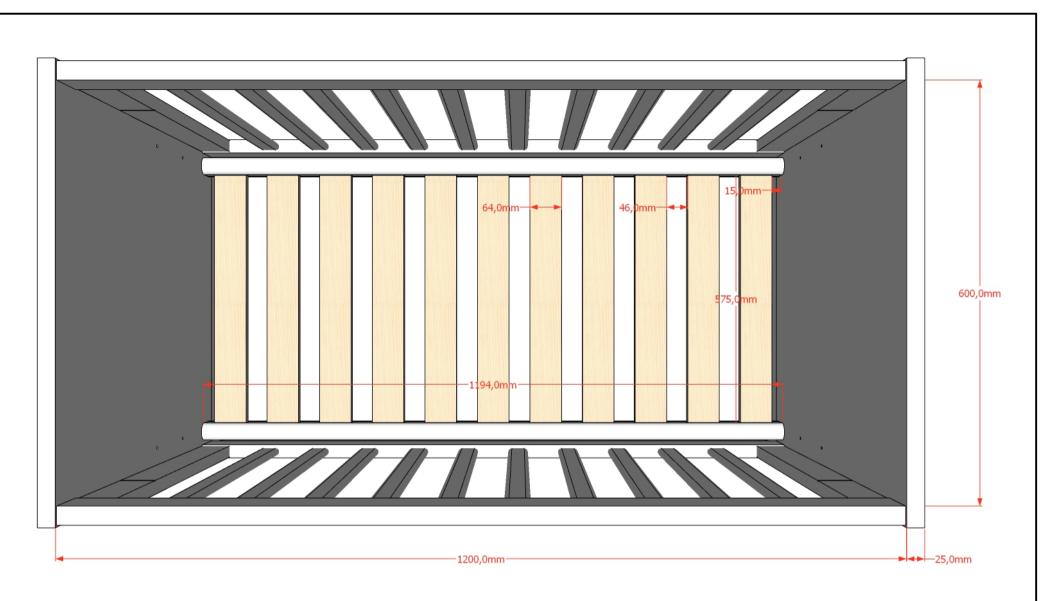

BABYBED TESTING ACCORDING EN 716-2:2017 CLASIFICATION ACCORDING EN 716-1:2017+AC:2019