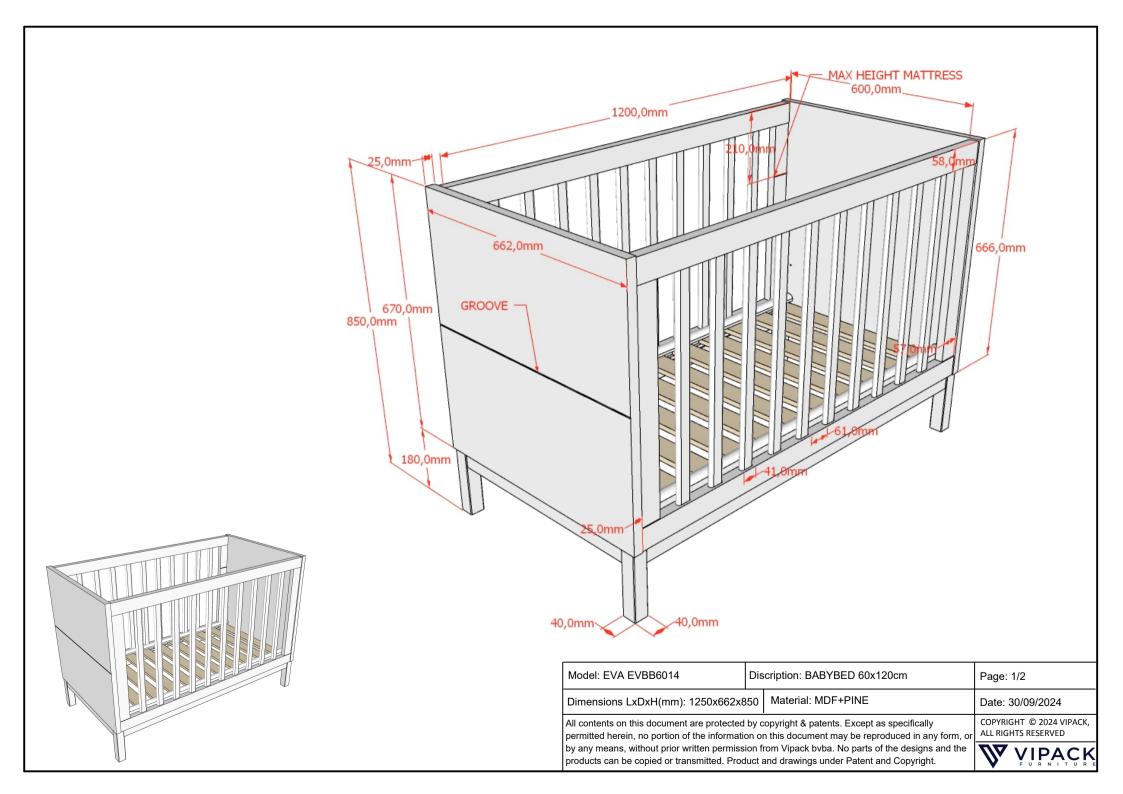

BABYBED TESTING ACCORDING EN 716-2:2017 CLASIFICATION ACCORDING EN 716-1:2017+AC:2019