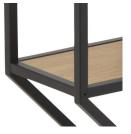

## Seaford wall shelf

ltem 0000089668 designrights<sup>©</sup>

Matt black metal, 4 wild oak paper shelves

- Exclusive design rights
- Octagon shaped wall unit
- Three shelves in a wild oak look
- Metal base in a powder coated finish

| Shelves           |          |
|-------------------|----------|
| Colour            | wild oak |
| Material          | paper    |
| Surface treatment | rough    |
| Core              | MDF      |
| Number of shelves | 4 pcs    |
| Adjustable        | No       |