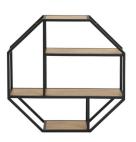

## Seaford wall shelf

ltem 0000089668 designrights<sup>©</sup>

Matt black metal, 4 wild oak paper shelves

- Exclusive design rights
- Octagon shaped wall unit
- Three shelves in a wild oak look
- Metal base in a powder coated finish

## Details and specifications

Seaford wall shelf 0000089668

#### Main info

| Model        | Seaford           |
|--------------|-------------------|
| ltem group   | wall shelf        |
| ltem no.     | 0000089668        |
| EAN code     | 5713941154774     |
| Size (WxDxH) | 77x20x77 cm       |
| CBM          | 0.04 cbm          |
| Designer     | Nissens Tegnestue |

### Dimensions

| Width  | 77 cm |
|--------|-------|
| Depth  | 20 cm |
| Height | 77 cm |

| Frame             |                     |
|-------------------|---------------------|
| Colour            | matt black          |
| Material          | metal               |
| Surface treatment | rough powder coated |
| Core              | metal               |

| Shelves           |          |
|-------------------|----------|
| Colour            | wild oak |
| Material          | paper    |
| Surface treatment | rough    |
| Core              | MDF      |
| Number of shelves | 4 pcs    |
| Adjustable        | No       |