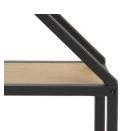

## Seaford wall shelf

ltem 0000089668 designrights<sup>©</sup>

Matt black metal, 4 wild oak paper shelves

- Exclusive design rights
- Octagon shaped wall unit
- Three shelves in a wild oak look
- Metal base in a powder coated finish

#### **Colour:** paper wild oak rough