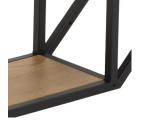

## Seaford wall shelf

ltem 0000089668 designrights<sup>©</sup>

Matt black metal, 4 wild oak paper shelves

- Exclusive design rights
- Octagon shaped wall unit
- Three shelves in a wild oak look
- Metal base in a powder coated finish

| Shelves           |          |
|-------------------|----------|
| Colour            | wild oak |
| Material          | paper    |
| Surface treatment | rough    |
| Core              | MDF      |
| Number of shelves | 4 pcs    |
| Adjustable        | No       |