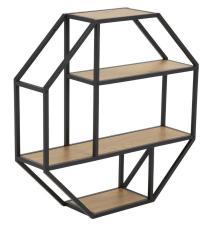

## Seaford wall shelf

ltem 0000089668 designrights<sup>©</sup>

Matt black metal, 4 wild oak paper shelves

- Exclusive design rights
- Octagon shaped wall unit
- Three shelves in a wild oak look
- Metal base in a powder coated finish

## Details and specifications

Seaford wall shelf 0000089668

#### Main info

| Model        | Seaford           |
|--------------|-------------------|
| ltem group   | wall shelf        |
| ltem no.     | 0000089668        |
| EAN code     | 5713941154774     |
| Size (WxDxH) | 77x20x77 cm       |
| CBM          | 0.04 cbm          |
| Designer     | Nissens Tegnestue |

### Dimensions

| Width  | 77 cm |
|--------|-------|
| Depth  | 20 cm |
| Height | 77 cm |

| Frame             |                     |
|-------------------|---------------------|
| Colour            | matt black          |
| Material          | metal               |
| Surface treatment | rough powder coated |
| Core              | metal               |

| Shelves           |          |
|-------------------|----------|
| Colour            | wild oak |
| Material          | paper    |
| Surface treatment | rough    |
| Core              | MDF      |
| Number of shelves | 4 pcs    |
| Adjustable        | No       |