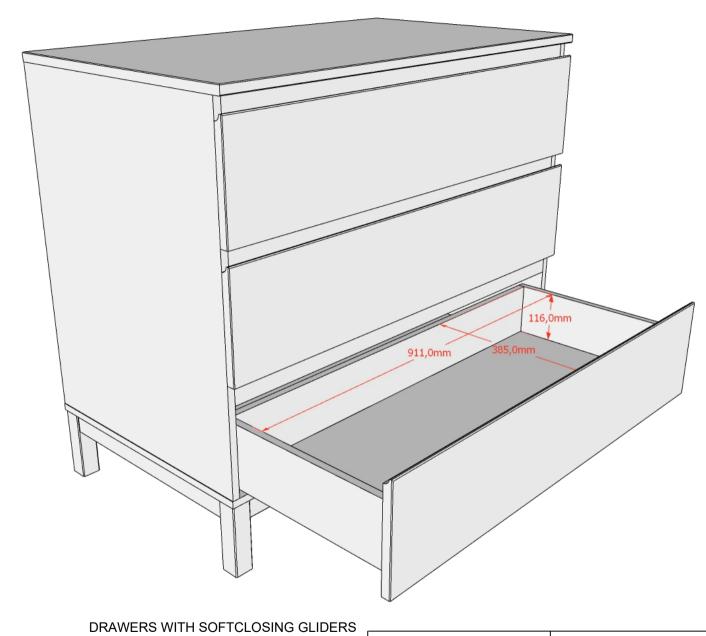

|  | Model: EVA ENA2214     | Discription: CABINET 3 DRAWERS |           | Page: 2/2        |
|--|------------------------|--------------------------------|-----------|------------------|
|  | Dimensions LxBxH (mm): |                                | Material: | Date: 30/09/2024 |