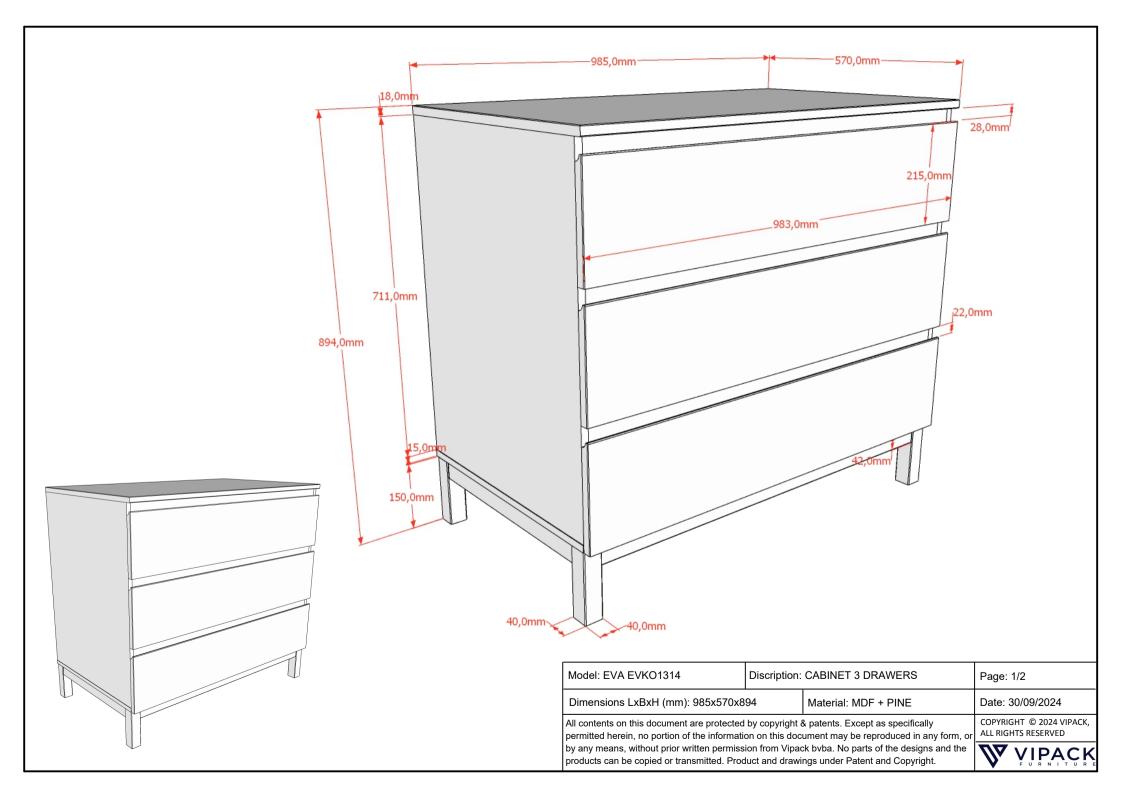

|  | Model: EVA ENA2214     | Discription: CABINET 3 DRAWERS |           | Page: 2/2        |
|--|------------------------|--------------------------------|-----------|------------------|
|  | Dimensions LxBxH (mm): |                                | Material: | Date: 30/09/2024 |