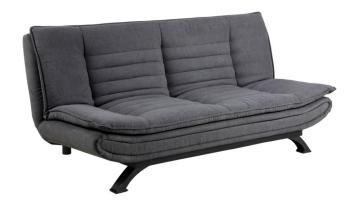

## Faith sofa bed

Item 0000080004

Enjoy fabric dark grey 24, Base matt black metal click & clack,horizontal stitching

- Upholstered multi-functional and classic sofa bed that is ideal for small-space living
- A durable frame constructed from pine and plywood
- Nozag springs
- Three positions: upright, reclined and bed
- Bed measurements: 196x123 cm
- Stitching details enhance the seat and back cushions
- Converts easily into a bed
- Easy and quick assembly

Cover: Enjoy fabric dark grey 24

Base: metal matt black powder coated