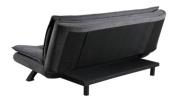

## Faith sofa bed

Item 0000080004

Enjoy fabric dark grey 24, Base matt black metal click & clack,horizontal stitching

- Upholstered multi-functional and classic sofa bed that is ideal for small-space living
- A durable frame constructed from pine and plywood
- Nozag springs
- Three positions: upright, reclined and bed
- Bed measurements: 196x123 cm
- Stitching details enhance the seat and back cushions
- Converts easily into a bed
- Easy and quick assembly

Cover: Enjoy fabric dark grey 24

Base: metal matt black powder coated