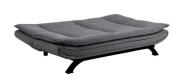

## Faith sofa bed

Item 0000080004

Enjoy fabric dark grey 24, Base matt black metal click & clack,horizontal stitching

- Upholstered multi-functional and classic sofa bed that is ideal for small-space living
- A durable frame constructed from pine and plywood
- Nozag springs
- Three positions: upright, reclined and bed
- Bed measurements: 196x123 cm
- Stitching details enhance the seat and back cushions
- Converts easily into a bed
- Easy and quick assembly

Cover: Enjoy fabric dark grey 24

Base: metal matt black powder coated