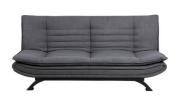

## Faith sofa bed

Item 0000080004

Enjoy fabric dark grey 24, Base matt black metal click & clack,horizontal stitching

- Upholstered multi-functional and classic sofa bed that is ideal for small-space living
- A durable frame constructed from pine and plywood
- Nozag springs
- Three positions: upright, reclined and bed
- Bed measurements: 196x123 cm
- Stitching details enhance the seat and back cushions
- Converts easily into a bed
- Easy and quick assembly

Cover: Enjoy fabric dark grey 24

Base: metal matt black powder coated