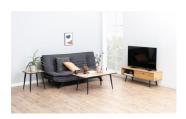

## Faith sofa bed

Item 0000080004

Enjoy fabric dark grey 24, Base matt black metal click & clack,horizontal stitching

- Upholstered multi-functional and classic sofa bed that is ideal for small-space living
- A durable frame constructed from pine and plywood
- Nozag springs
- Three positions: upright, reclined and bed
- Bed measurements: 196x123 cm
- Stitching details enhance the seat and back cushions
- Converts easily into a bed
- Easy and quick assembly

Cover: Enjoy fabric dark grey 24

Base: metal matt black powder coated