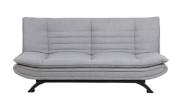

## **Faith** sofa bed

Item 0000076748

Enjoy fabric light grey 21, Base black metal click & clack,horizontal stitching

- Upholstered multi-functional and classic sofa bed that is ideal for small-space living
- A durable frame constructed from pine and plywood
- Nozag springs
- Three positions: upright, reclined and bed
- Bed measurements: 196x123 cm
- Stitching details enhance the seat and back cushions
- Converts easily into a bed
- Easy and quick assembly

**Cover:** Enjoy fabric light grey 21

Base: metal black powder coated