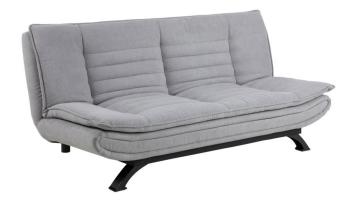

## **Faith** sofa bed

Item 0000076748

Enjoy fabric light grey 21, Base black metal click & clack,horizontal stitching

- Upholstered multi-functional and classic sofa bed that is ideal for small-space living
- A durable frame constructed from pine and plywood
- Nozag springs
- Three positions: upright, reclined and bed
- Bed measurements: 196x123 cm
- Stitching details enhance the seat and back cushions
- Converts easily into a bed
- Easy and quick assembly

**Cover:** Enjoy fabric light grey 21

Base: metal black powder coated