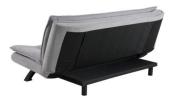

## **Faith** sofa bed

Item 0000076748

Enjoy fabric light grey 21, Base black metal click & clack,horizontal stitching

- Upholstered multi-functional and classic sofa bed that is ideal for small-space living
- A durable frame constructed from pine and plywood
- Nozag springs
- Three positions: upright, reclined and bed
- Bed measurements: 196x123 cm
- Stitching details enhance the seat and back cushions
- Converts easily into a bed
- Easy and quick assembly

**Cover:** Enjoy fabric light grey 21

Base: metal black powder coated