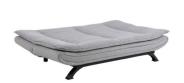

## **Faith** sofa bed

Item 0000076748

Enjoy fabric light grey 21, Base black metal click & clack,horizontal stitching

- Upholstered multi-functional and classic sofa bed that is ideal for small-space living
- A durable frame constructed from pine and plywood
- Nozag springs
- Three positions: upright, reclined and bed
- Bed measurements: 196x123 cm
- Stitching details enhance the seat and back cushions
- Converts easily into a bed
- Easy and quick assembly

**Cover:** Enjoy fabric light grey 21

Base: metal black powder coated