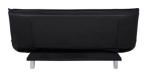

## Faith sofa bed

ltem 0000044369



PU leather look black 200, Base chrome metal click & clack, horizontal stitching

- Upholstered multi-functional and classic sofa bed that is ideal for small-space living
- A durable frame constructed from pine and plywood
- Nozag springs
- Three positions: upright, reclined and bed
- Bed measurements: 196x123 cm
- Stitching details enhance the seat and back cushions
- Converts easily into a bed
- Easy and quick assembly

**Cover:** PU leather look black 200

## Base: metal chrome plated















## Details and specifications

Faith sofa bed 0000044369

| Packaging              |           |
|------------------------|-----------|
| Sales unit             | 1 pcs     |
| Carton quantity        | 1 pcs     |
| CBM                    | 0.63 cbm  |
| Fragile                | Yes       |
| Assembly               | partly    |
| Square box 1           | Yes       |
| Carton 1, width        | 199 cm    |
| Carton 1, depth        | 122 cm    |
| Carton 1, height       | 28 cm     |
| Carton 1, gross weight | 47 kg/pcs |
| Carton 1, net weight   | 42 kg     |