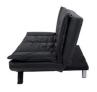

## Faith sofa bed

ltem 0000044369

PU leather look black 200, Base chrome metal click & clack, horizontal stitching

- Upholstered multi-functional and classic sofa bed that is ideal for small-space living
- A durable frame constructed from pine and plywood
- Nozag springs
- Three positions: upright, reclined and bed
- Bed measurements: 196x123 cm
- Stitching details enhance the seat and back cushions
- Converts easily into a bed
- Easy and quick assembly

**Cover:** PU leather look black 200

## Base: metal chrome plated