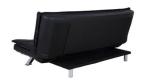

## Faith sofa bed

ltem 0000044369

PU leather look black 200, Base chrome metal click & clack, horizontal stitching

- Upholstered multi-functional and classic sofa bed that is ideal for small-space living
- A durable frame constructed from pine and plywood
- Nozag springs
- Three positions: upright, reclined and bed
- Bed measurements: 196x123 cm
- Stitching details enhance the seat and back cushions
- Converts easily into a bed
- Easy and quick assembly