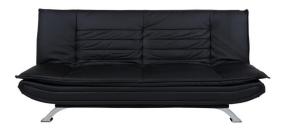

## Faith sofa bed

ltem 0000044369

PU leather look black 200, Base chrome metal click & clack, horizontal stitching

- Upholstered multi-functional and classic sofa bed that is ideal for small-space living
- A durable frame constructed from pine and plywood
- Nozag springs
- Three positions: upright, reclined and bed
- Bed measurements: 196x123 cm
- Stitching details enhance the seat and back cushions
- Converts easily into a bed
- Easy and quick assembly

**Cover:** PU leather look black 200

## Base: metal chrome plated