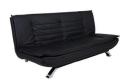

## Faith sofa bed

ltem 0000044369

PU leather look black 200, Base chrome metal click & clack, horizontal stitching

- Upholstered multi-functional and classic sofa bed that is ideal for small-space living
- A durable frame constructed from pine and plywood
- Nozag springs
- Three positions: upright, reclined and bed
- Bed measurements: 196x123 cm
- Stitching details enhance the seat and back cushions
- Converts easily into a bed
- Easy and quick assembly

**Cover:** PU leather look black 200

## Base: metal chrome plated