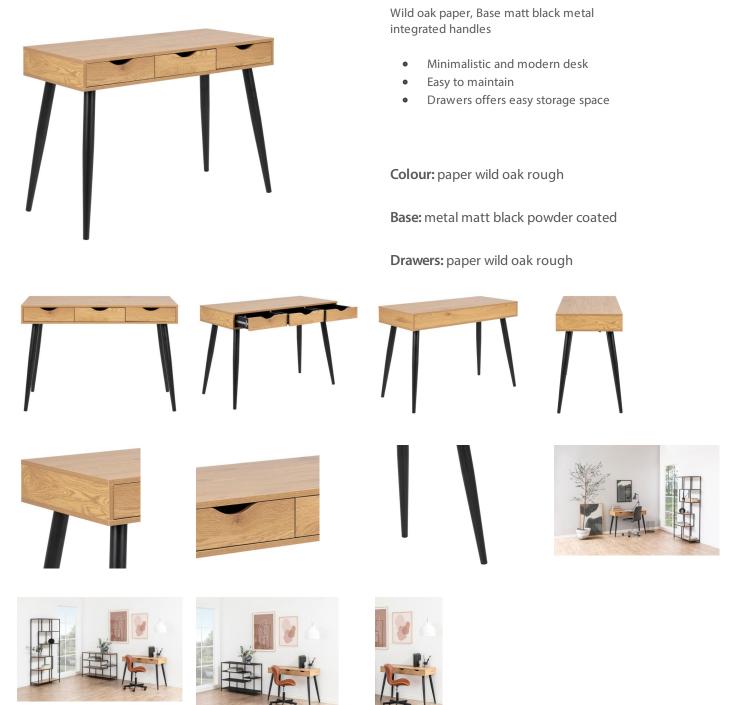

### Neptun office desk

Item H000017689

#### Main info

| Model        | Neptun             |
|--------------|--------------------|
| ltem group   | office desk        |
| ltem no.     | H000017689         |
| EAN code     | 5705994975161      |
| Main shape   | rectangular        |
| Size (WxDxH) | 110x50x77.1 cm     |
| Features     | integrated handles |
| CBM          | 0.09 cbm           |

MDF

3 pcs

| Base                 |               |
|----------------------|---------------|
| Colour               | matt black    |
| Material             | metal         |
| Surface treatment    | powder coated |
| Core                 | metal         |
| Leg shape            | round         |
| Leg height           | 64.1 cm       |
| Floor protection     | plastic pads  |
| Number of legs/bases | 4 pcs         |

# Drawers Colour wild oak Material paper Surface treatment rough

| actonacompany.com |
|-------------------|
|-------------------|

Core

Number of drawers