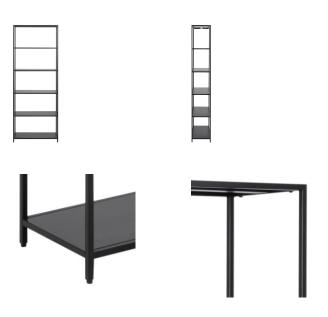

| Dimensions |         |
|------------|---------|
| Width      | 69.5 cm |
| Depth      | 30 cm   |
| Height     | 185 cm  |

| Frame             |                     |
|-------------------|---------------------|
| Colour            | matt black          |
| Material          | steel               |
| Surface treatment | rough powder coated |
| Core              | steel               |

| Base                 |                     |
|----------------------|---------------------|
| profile              | square              |
| Colour               | matt black          |
| Material             | steel               |
| Surface treatment    | rough powder coated |
| Core                 | steel               |
| Leg height           | 6.1 cm              |
| Number of legs/bases | 4 pcs               |
| Floor protection     | plastic foot caps   |
|                      |                     |

| Shelves           |                     |
|-------------------|---------------------|
| Colour            | matt black          |
| Material          | steel               |
| Surface treatment | rough powder coated |
| Core              | steel               |
| Number of shelves | 5 pcs               |
| Adjustable        | No                  |
|                   |                     |