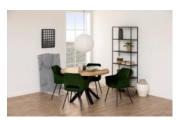

## Newcastle bookcase

Item 0000090980 designrights<sup>©</sup>

Newcastle bookcase, frame5 shelves and base matt black rough powder coated steel, 69.5x30x185 cm

Bring an industrial feel to your home with this metal bookcase. The powder coated metal brings a modern feel to the room and the bookcase will fit most homes. Use the bookcase as a cool way to upgrade your space and at the same time get some great storage space.

- Exclusive design rights
- Metal frame and shelves for an industrial look
- Upgrade your space and add some storage

**Colour:** steel matt black rough powder coated

**Base:** steel matt black rough powder coated