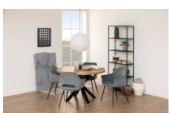

## Newcastle bookcase

Item 0000090980 designrights<sup>©</sup>

Newcastle bookcase, frame5 shelves and base matt black rough powder coated steel, 69.5x30x185 cm

Bring an industrial feel to your home with this metal bookcase. The powder coated metal brings a modern feel to the room and the bookcase will fit most homes. Use the bookcase as a cool way to upgrade your space and at the same time get some great storage space.

- Exclusive design rights
- Metal frame and shelves for an industrial look
- Upgrade your space and add some storage

**Colour:** steel matt black rough powder coated

**Base:** steel matt black rough powder coated