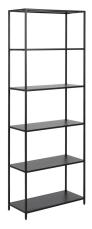

## Newcastle bookcase

Item 0000090980 designrights<sup>©</sup>

Newcastle bookcase, frame5 shelves and base matt black rough powder coated steel, 69.5x30x185 cm

Bring an industrial feel to your home with this metal bookcase. The powder coated metal brings a modern feel to the room and the bookcase will fit most homes. Use the bookcase as a cool way to upgrade your space and at the same time get some great storage space.

- Exclusive design rights
- Metal frame and shelves for an industrial look
- Upgrade your space and add some storage

**Colour:** steel matt black rough powder coated

**Base:** steel matt black rough powder coated

## **Details and specifications**

Newcastle bookcase 0000090980

| Main info    |                |
|--------------|----------------|
| Model        | Newcastle      |
| Item group   | bookcase       |
| Item no.     | 0000090980     |
| EAN code     | 5713941169570  |
| Size (WxDxH) | 69.5x30x185 cm |
| CBM          | 0.14 cbm       |

| Dimensions |         |
|------------|---------|
| Width      | 69.5 cm |
| Depth      | 30 cm   |
| Height     | 185 cm  |

| Frame             |                     |
|-------------------|---------------------|
| Colour            | matt black          |
| Material          | steel               |
| Surface treatment | rough powder coated |
| Core              | steel               |

| Shelves           |                     |
|-------------------|---------------------|
| Colour            | matt black          |
| Material          | steel               |
| Surface treatment | rough powder coated |
| Core              | steel               |
| Number of shelves | 5 pcs               |
| Adjustable        | No                  |
|                   |                     |