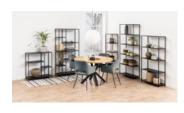

## Newcastle bookcase

Item 0000090980 designrights<sup>©</sup>

Newcastle bookcase, frame5 shelves and base matt black rough powder coated steel, 69.5x30x185 cm

Bring an industrial feel to your home with this metal bookcase. The powder coated metal brings a modern feel to the room and the bookcase will fit most homes. Use the bookcase as a cool way to upgrade your space and at the same time get some great storage space.

- Exclusive design rights
- Metal frame and shelves for an industrial look
- Upgrade your space and add some storage

**Colour:** steel matt black rough powder coated

**Base:** steel matt black rough powder coated